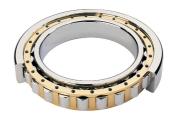

## NJ 2326 EMA-TIMKEN CYLINDRISK RULLELEJE ENRADET MED MESSINGHOLDER

High quality cylindrical roller bearing with machined brass cage from the leading manufacturer TIMKEN. Featuring the TIMKEN EMA design. A premium land-riding cage, unique internal geometries, enhanced surface finishes and a compact design. All this adds up to longer life, improved uptime and reduced maintenance costs.

## **Basic dimensions**

| Inner diameter [d] | 130.00 | mm |
|--------------------|--------|----|
| Width [B]          | 93.00  | mm |
| Outer diameter [D] | 280.00 | mm |